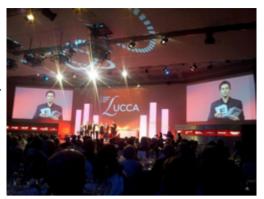

#### **Stage Performances\***

A 20-60 minutes performance for up to 10.000 guests. Ideal for gala-dinners and conferences.

Quick and easy stage set-up under almost any condition.

The show and its illusions can be adapted to particular requests.